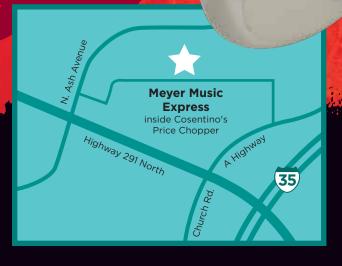

Inside Cosentino's Price Chopper 291 & A Hwy. • 9717 North Ash Ave. Kansas City, MO 64157

September 26 - 29, 2016

Monday-Thursday: 3:00 to 8:00 PM

Friday: 3:00 to 6:00 PM

**Saturday: 11:00 AM to 5:00 PM** 