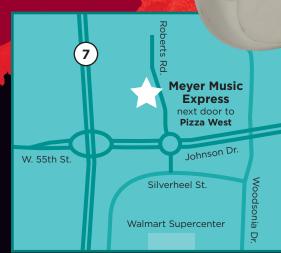

## **Next to Pizza West**

5424 Roberts St. • Shawnee, KS 66226

**DATES & TIMES:** 

September 2nd - 7th, 2017 Monday - Thursday 3:00 - 8:00 pm Friday 3:00 - 6:00 pm Saturday 11:00 - 5:00 pm Sunday & Labor Day 1:00 - 4:00 pm